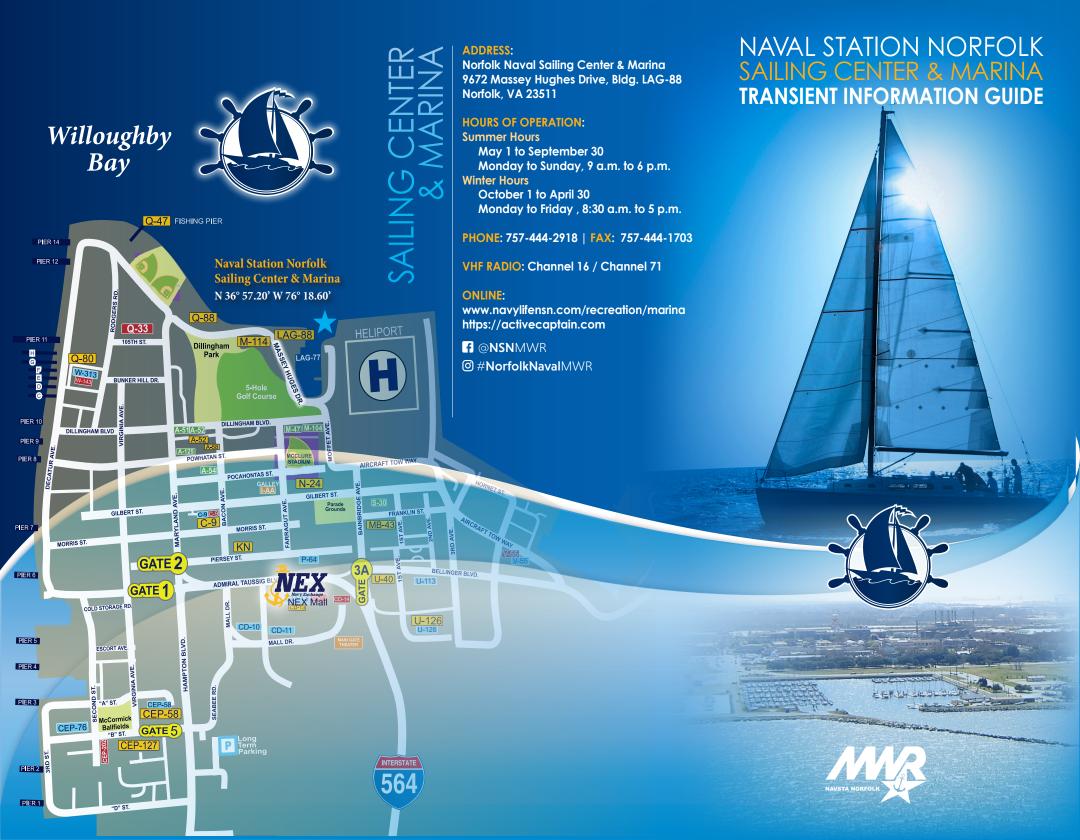

# **NAVAL STATION NORFOLK SAILING CENTER & MARINA**

We are very pleased to welcome you to the Naval Station Norfolk Marina as your transient dock. Thank you for choosing MWR Mid-Atlantic Region to serve you along your travels. If you have any questions, please do not

### **SLIPS & AMENITIES**

The Marina offers floating slips up to 90 feet. The slips offer freshwater and 30- or 50-AMP power.

- 150 protected deep water slips
- FREE Wi-Fi
- All utilities included
- Bath houses with showers (24/7)
- Laundry facilities on site (24/7)
- ☆ Complimentary pump out service (24/7)
- ice available (office hours)

# **CODES**

| Gate:  |       |  |  |  |
|--------|-------|--|--|--|
| Bath H | ouse: |  |  |  |